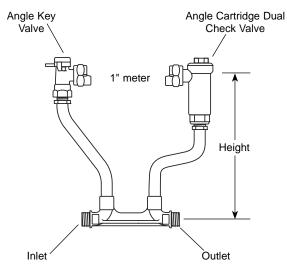

#### ANGLE KEY VALVE BY ANGLE CARTRIDGE DUAL CHECK VALVE (1" METER)

#### MALE THREADS FOR PACK JOINT ASSEMBLIES INLET AND OUTLET

## **Coppersetter Part Number**

| HEIGHT<br>(INCHES) | APPROX.<br>Wt. Lbs. | CATALOG NUMBER | ✓ SUBMITTED ITEM(S) |
|--------------------|---------------------|----------------|---------------------|
| 15                 | 10.2                | VHC274-15W-NL  |                     |
| 18                 | 10.5                | VHC274-18W-NL  |                     |
| 21                 | 10.8                | VHC274-21W-NL  |                     |
| 24                 | 12.4                | VHC274-24W-NL  |                     |