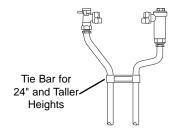

#### **FEATURES**

- All brass components that come in contact with potable water conform to AWWA Standard C800 (UNS NO C89833)
- The product has the letters "NL" cast into the main body for proper identification
- Brass components that do not come in contact with potable water conform to AWWA Standard C800 (ASTM B-62 and ASTM B-584, UNS NO C83600 - 85-5-5-5)
- Saddle Nuts hold the meter in place for tightening.
- Two Pack Joint Assemblies required (PJAx-4x-NL) Inlet and Outlet order separately
- Tie Bar is standard for 24" and taller Coppersetter heights (VHC274 Series)
- 1-1/8" Copper Risers provide more flow capacity
- All Ford Setters are assembled with lead-free solder
- Copper conforms to ASTM B-88, Copper Alloy #122
- ASSE 1024 approved cartridge dual check valve