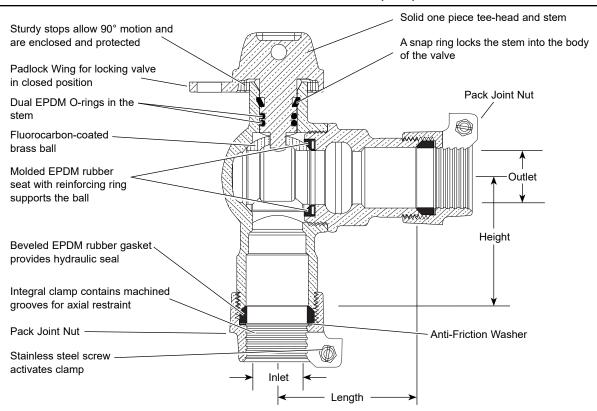

#### PACK JOINT FOR COPPER OR PLASTIC TUBING (CTS) INLET AND OUTLET

| VALVE SIZE | INLET SIZE | OUTLET SIZE | LENGTH   | Неіднт   | Approx.<br>Wt. Lbs | Part<br>Number | ✓ SUBMITTED  ITEM(S) |
|------------|------------|-------------|----------|----------|--------------------|----------------|----------------------|
| 3/4"       | 3/4"       | 3/4"        | 2-3/32"  | 1-7/8"   | 2.3                | BA44-333W-NL   |                      |
| 3/4"       | 1"         | 1"          | 2-17/64" | 2-7/32"  | 2.7                | BA44-344W-NL   |                      |
| 1"         | 1"         | 1"          | 2-5/8"   | 2-29/64" | 3.5                | BA44-444W-NL   |                      |

#### **FEATURES**

- All brass that comes in contact with potable water conforms to AWWA Standard C800 (ASTM B584, UNS C89833)
- The product has the letters "NL" cast into the main body for lead-free identification
- Certified to NSF/ANSI Standard 61 and NSF/ANSI Standard 372 where applicable
- Brass components that do not come in contact with potable water conform to AWWA Standard C800 (ASTM B62 and ASTM B584, UNS C83600, 85-5-5-5)
- Ends are integral or secured with adhesive to prevent unintentional disassembly
- · Hole for attaching handle is provided in tee-head
- 300 PSI working pressure
- Padlock wing for locking valve in closed position