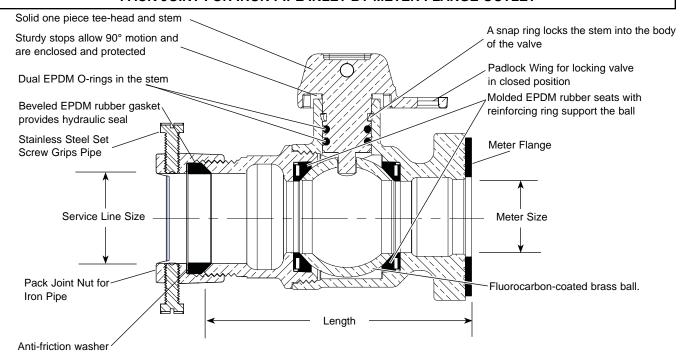

## PACK JOINT FOR IRON PIPE INLET BY METER FLANGE OUTLET

| VALVE SIZE | SERVICE LINE<br>SIZE | Meter Size | LENGTH  | APPROX.<br>Wt. Lbs | Part<br>Number | ✓ SUBMITTED  ITEM(S) |
|------------|----------------------|------------|---------|--------------------|----------------|----------------------|
| 1-1/2"     | 1-1/2"               | 1-1/2"     | 5-1/2"  | 7.6                | BF53-666W-NL   |                      |
| 2"         | 2"                   | 2"         | 7-3/16" | 11.2               | BF53-777W-NL   |                      |

Note: 1-1/2" and 2" sizes have two stainless steel set screws on each pack joint nut.

## **FEATURES**

- All brass that comes in contact with potable water conforms to AWWA Standard C800 (ASTM B584, UNS C89833)
- The product has the letters "NL" cast into the main body for lead-free identification
- Certified to NSF/ANSI Standard 61 and NSF/ANSI Standard 372 where applicable
- Brass components that do not come in contact with potable water conform to AWWA Standard C800 (ASTM B62 and ASTM B584, UNS C83600, 85-5-5-5)
- Valve is non-directional and is watertight with flow in either direction
- Ends are integral or secured with adhesive to prevent unintentional disassembly
- Padlock Wing for locking valve in closed position
- Hole for attaching handle is provided in the tee-head
- 300 PSI working pressure
- Furnished with flat EPDM drop-in meter gasket.
- Slotted holes are standard on 2" flanged meter valves, allowing 1-1/2" flanged meter connection.