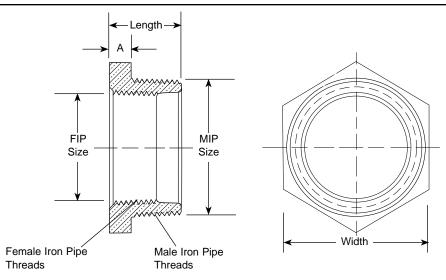

## FEMALE IRON PIPE THREAD TO MALE IRON PIPE THREAD

| FIP SIZE | MIP SIZE | Length   | WIDTH    | WRENCH FLAT<br>HEIGHT (A) | Approx.<br>Wt. Lbs. | CATALOG<br>NUMBER | √ Subмitted<br>Ітем(s) |
|----------|----------|----------|----------|---------------------------|---------------------|-------------------|------------------------|
| 1/2"     | 3/4"     | 1"       | 1-1/8"   | 3/16"                     | 0.1                 | C18-13-NL         |                        |
| 1/2"     | 1"       | 15/16"   | 1-3/8"   | 1/4"                      | 0.3                 | C18-14-NL         |                        |
| 3/4"     | 1"       | 15/16"   | 1-3/8"   | 1/4"                      | 0.2                 | C18-34-NL         |                        |
| 3/4"     | 1-1/4"   | 1-5/16"  | 1-1/4"   | 3/8"                      | 0.5                 | C18-35-NL         |                        |
| 3/4"     | 1-1/2"   | 1-1/2"   | 2-1/8"   | 7/16"                     | 0.9                 | C18-36-NL         |                        |
| 3/4"     | 2"       | 1-5/16"  | 1-5/8"   | 5/16"                     | 0.8                 | C18-37-NL         |                        |
| 1"       | 3/4"     | 1-5/8"   | 1-1/2"   | 5/8"                      | 0.4                 | C18-43-NL         |                        |
| 1"       | 1-1/4"   | 1-3/16"  | 1-1/4"   | 5/16"                     | 0.4                 | C18-45-NL         |                        |
| 1"       | 1-1/2"   | 1-1/2"   | 2-1/8"   | 7/16'                     | 0.9                 | C18-46-NL         |                        |
| 1"       | 2"       | 1-5/16"  | 1-1/8"   | 5/16'                     | 0.7                 | C18-47-NL         |                        |
| 1-1/4"   | 1"       | 2"       | 1-15/16" | 7/8"                      | 0.7                 | C18-54-NL         |                        |
| 1-1/4"   | 1-1/2"   | 1-1/2"   | 2-1/8"   | 3/8"                      | 0.5                 | C18-56-NL         |                        |
| 1-1/4"   | 2"       | 1-11/16" | 2-1/2"   | 7/16"                     | 1.4                 | C18-57-NL         |                        |
| 1-1/2"   | 2"       | 1-1/4"   | 2-1/2"   | 3/8"                      | 0.8                 | C18-67-NL         |                        |