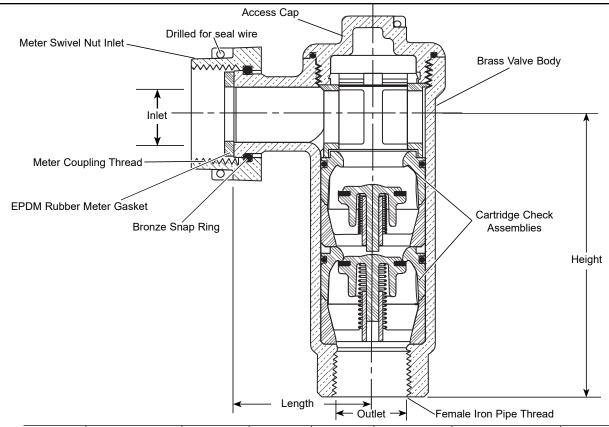

## METER SWIVEL NUT INLET BY FEMALE IRON PIPE OUTLET

| VALVE SIZE | METER INLET SIZE   | OUTLET<br>SIZE | LENGTH  | Неіднт | Approx.<br>Wt. Lbs | PART<br>Number | ✓ SUBMITTED ITEM(S) |
|------------|--------------------|----------------|---------|--------|--------------------|----------------|---------------------|
| 3/4"       | 5/8"               | 3/4"           | 1-7/8"  | 3-7/8" | 1.7                | HHCA31-313-NL  |                     |
| 3/4"       | 5/8" x 3/4" & 3/4" | 3/4"           | 1-7/8"  | 3-7/8" | 1.8                | HHCA31-323-NL  |                     |
| 3/4"       | 1"                 | 1"             | 2-1/16" | 3-7/8" | 2.0                | HHCA31-344-NL  |                     |
| 1"         | 1"                 | 1"             | 2-5/16" | 4"     | 3.1                | HHCA31-444-NL  |                     |

## **FEATURES**

- All brass that comes in contact with potable water conforms to AWWA Standard C800 (ASTM B584, UNS C89833)
- The product has the letters "NL" cast into the main body for lead-free identification
- Certified to NSF/ANSI Standard 61 and NSF/ANSI Standard 372 where applicable
- Brass components that do not come in contact with potable water conform to AWWA Standard C800 (ASTM B62 and ASTM B584, UNS C83600, 85-5-5-5)
- ASSE 1024 approved
- In-line accessible for quick inspection and replacement of internal working parts without removing the valve from the service line. Replacement kits are available.
- 175 PSI maximum working water pressure
- 180 degree Fahrenheit maximum constant temperature
- Conforms to AWWA C700 for meter threads