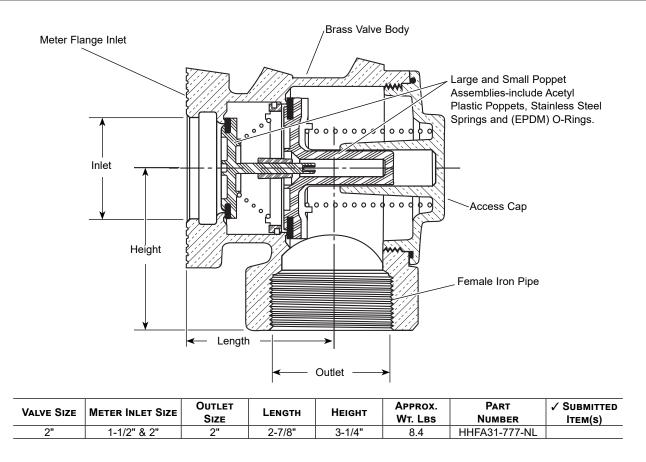

## SUBMITTAL INFORMATION

Flanged Cascading Angle Dual Check Valve - (HHFA31-777-NL style)

## METER FLANGE INLET BY FEMALE IRON PIPE OUTLET

## **FEATURES**

- All brass that comes in contact with potable water conforms to AWWA Standard C800 (ASTM B584, UNS C89833)
- The product has the letters "NL" cast into the main body for lead-free identification
- · Certified to NSF/ANSI Standard 61 and NSF/ANSI Standard 372 where applicable
- Brass components that do not come in contact with potable water conform to AWWA Standard C800 (ASTM B62 and ASTM B584, UNS C83600, 85-5-5-5)
- ASSE 1024 approved
- In-line accessible for quick inspection and replacement of internal working parts without removing the valve from the service line. Replacement kits are available.
- 175 PSI maximum working water pressure
- 180 degree Fahrenheit maximum constant temperature