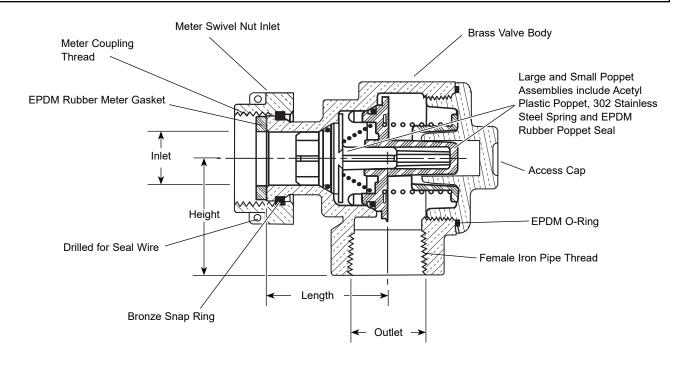

## METER SWIVEL NUT INLET BY FEMALE IRON PIPE OUTLET

| VALVE SIZE | METER INLET SIZE   | OUTLET SIZE | LENGTH   | Неіднт | APPROX.<br>Wt. Lbs | Part<br>Number | ✓ SUBMITTED ITEM(S) |
|------------|--------------------|-------------|----------|--------|--------------------|----------------|---------------------|
| 3/4"       | 5/8"               | 3/4"        | 1-5/8"   | 1-5/8" | 1.6                | HHA31-313-NL   |                     |
| 3/4"       | 5/8" x 3/4" & 3/4" | 3/4"        | 1-5/8"   | 1-5/8" | 1.7                | HHA31-323-NL   |                     |
| 3/4"       | 1"                 | 1"          | 1-15/16" | 1-7/8" | 2.0                | HHA31-344-NL   |                     |

## **FEATURES**

- All brass that comes in contact with potable water conforms to AWWA Standard C800 (ASTM B584, UNS C89833)
- The product has the letters "NL" cast into the main body for lead-free identification
- Certified to NSF/ANSI Standard 61 and NSF/ANSI Standard 372 where applicable
- Brass components that do not come in contact with potable water conform to AWWA Standard C800 (ASTM B62 and ASTM B584, UNS C83600, 85-5-5-5)
- ASSE 1024 approved
- In-line accessible for quick inspection and replacement of internal working parts without removing the valve from the service line. Replacement kits are available.
- 175 PSI maximum working water pressure
- 180 degree Fahrenheit maximum constant temperature
- Conforms to AWWA C700 for meter threads