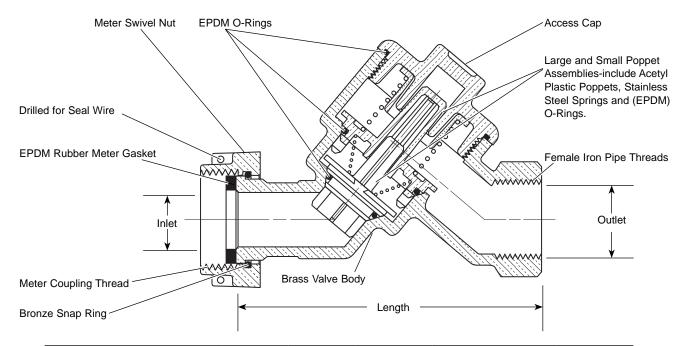

## METER SWIVEL NUT INLET BY FEMALE IRON PIPE THREAD OUTLET

| VALVE SIZE | METER INLET SIZE   | OUTLET SIZE | LENGTH   | APPROX.<br>Wt. Lbs | Part<br>Number | ✓ SUBMITTED ITEM(S) |
|------------|--------------------|-------------|----------|--------------------|----------------|---------------------|
| 3/4"       | 5/8"               | 3/4"        | 4-1/32"  | 1.8                | HHS31-313-NL   |                     |
| 3/4"       | 5/8" x 3/4" & 3/4" | 3/4"        | 4-7/32"  | 1.9                | HHS31-323-NL   |                     |
| 3/4"       | 5/8" x 3/4" & 3/4" | 1"          | 4-35/64" | 2.1                | HHS31-324-NL   |                     |
| 3/4"       | 1"                 | 1"          | 4-1/2"   | 2.2                | HHS31-344-NL   |                     |

## **FEATURES**

- All brass that comes in contact with potable water conforms to AWWA Standard C800 (ASTM B584, UNS C89833)
- The product has the letters "NL" cast into the main body for lead-free identification
- Certified to NSF/ANSI Standard 61 and NSF/ANSI Standard 372 where applicable
- Brass components that do not come in contact with potable water conform to AWWA Standard C800 (ASTM B62 and ASTM B584, UNS C83600, 85-5-5-5)
- ASSE 1024 approved
- In-line accessible for quick inspection and replacement of internal working parts without removing the valve from the service line. Replacement kits are available.
- · 175 PSI maximum working water pressure
- 180 degree Fahrenheit maximum constant temperature
- Conforms to AWWA C700 for Meter Threads