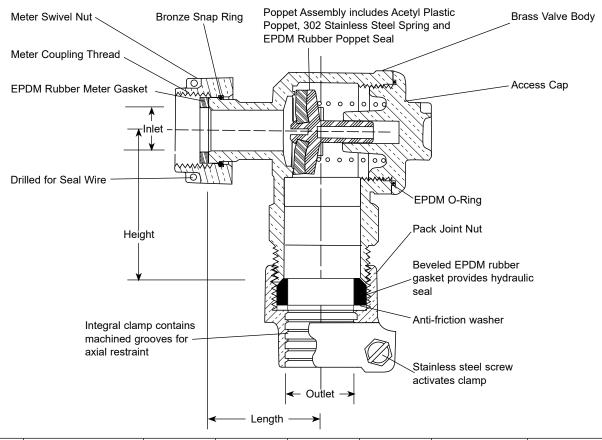

## METER SWIVEL NUT INLET BY PACK JOINT FOR COPPER OR PLASTIC TUBING (CTS) OUTLET

| VALVE SIZE | METER INLET SIZE | OUTLET SIZE | LENGTH | Неіднт  | Approx.<br>Wt. Lbs | Part<br>Number | ✓ SUBMITTED ITEM(S) |
|------------|------------------|-------------|--------|---------|--------------------|----------------|---------------------|
| 3/4"       | 5/8"             | 3/4"        | 1-3/4" | 2-3/8"  | 1.6                | HA34-313-NL    |                     |
| 3/4"       | 5/8"x3/4" & 3/4" | 3/4"        | 1-3/4" | 2-3/8"  | 1.8                | HA34-323-NL    |                     |
| 1"         | 1"               | 1"          | 2"     | 2-3/16" | 2.0                | HA34-444-NL    |                     |

## **FEATURES**

- All brass that comes in contact with potable water conforms to AWWA Standard C800 (ASTM B584, UNS C89833)
- The product has the letters "NL" cast into the main body for lead-free identification
- Certified to NSF/ANSI Standard 61 and NSF/ANSI Standard 372 where applicable
- Brass components that do not come in contact with potable water conform to AWWA Standard C800 (ASTM B62 and ASTM B584, UNS C83600, 85-5-5-5)
- In-line accessible for quick inspection and replacement of internal working parts without removing the valve from the service line. Replacement kits are available.
- 175 PSI maximum working water pressure
- 180 degree Fahrenheit maximum constant temperature
- Conforms to AWWA C700 for meter threads