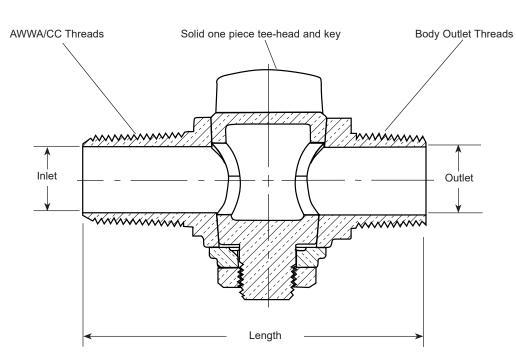

## AWWA/CC TAPER THREAD INLET BY MALE IRON PIPE THREAD OUTLET

| VALVE SIZE | INLET SIZE | OUTLET<br>SIZE | Valve<br>Length | BODY OUTLET<br>THREADS | Approx.<br>Wt. Lbs | Part<br>Number | ✓ Submitted<br>Item(s) |
|------------|------------|----------------|-----------------|------------------------|--------------------|----------------|------------------------|
| 1/2"       | 1/2"       | 1/2"           | 3-1/8"          | 1/2" MIP               | 0.6                | F400-1-NL      |                        |
| 1/2"       | 1/2"       | 3/4"           | 3-1/8"          | 3/4" MIP               | 0.6                | F400-13-NL     |                        |
| 3/4"       | 3/4"       | 3/4"           | 3-13/16"        | 3/4" MIP               | 1.4                | F400-3-NL      |                        |
| 3/4"       | 3/4"       | 1"             | 3-13/16"        | 1" MIP                 | 1.4                | F400-34-NL     |                        |
| 1"         | 1"         | 1"             | 4-9/16"         | 1" MIP                 | 2.7                | F400-4-NL      |                        |