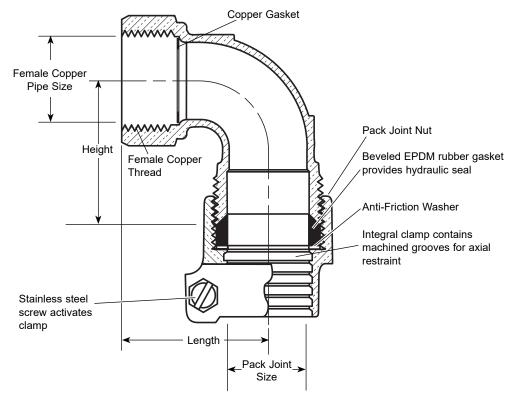

## FEMALE COPPER THREAD INLET BY PACK JOINT FOR COPPER OR PLASTIC TUBING (CTS) OUTLET

| Corp<br>Size | DESCRIPTION   |              | Leveru  | Неіднт   | APPROX. | Part      | ✓ SUBMITTED |
|--------------|---------------|--------------|---------|----------|---------|-----------|-------------|
|              | FEMALE COPPER | P.J. FOR CTS | LENGTH  | HEIGHT   | WT. LBS | NUMBER    | ITEM(S)     |
| 3/4"         | 3/4"          | 3/4"         | 1-3/4"  | 1-7/8"   | 0.8     | L04-33-NL |             |
| 3/4"         | 3/4"          | 1"           | 1-3/4"  | 1-13/16" | 0.9     | L04-34-NL |             |
| 1"           | 1"            | 1"           | 2-5/16" | 1-7/8"   | 1.2     | L04-44-NL |             |
| 1-1/2"       | 1-1/2"        | 1-1/2"       | 2-5/8"  | 2-9/16"  | 3.5     | L04-66-NL |             |
| 2"           | 2"            | 2"           | 3-1/4"  | 3-1/4"   | 6.6     | L04-77-NL |             |

## FEATURES

- All brass that comes in contact with potable water conforms to AWWA Standard C800 (ASTM B584, UNS C89833)
- The product has the letters "NL" cast into the main body for lead-free identification
- · Certified to NSF/ANSI Standard 61 and NSF/ANSI Standard 372 where applicable
- Brass components that do not come in contact with potable water conform to AWWA Standard C800 (ASTM B62 and ASTM B584, UNS C83600, 85-5-5)
- Fits F600, F700 Corporation Stops and FB600, FB700 Ballcorps
- · Copper gasket included to ensure proper inlet seal