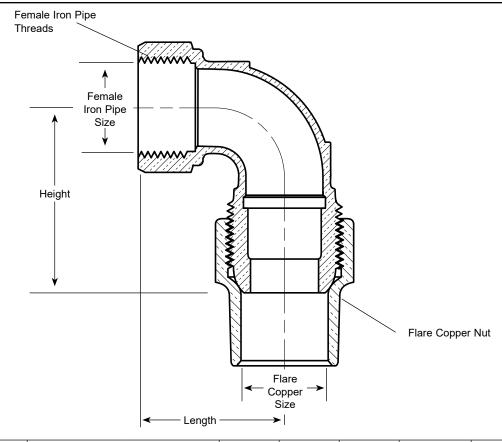

## FEMALE IRON PIPE THREAD INLET BY FLARE COPPER OUTLET

| RP DESCRIPTION   |                                 | LENGTH                                                                                                                    | Цетопт                                                                                                                                                     | APPROX.                                                                                                                                                                                                                                              | Part                                                                                                                                                                                                                                                                                                     | ✓ SUBMITTED                                                                                                                                                                                                                                                                                                                                                                   |
|------------------|---------------------------------|---------------------------------------------------------------------------------------------------------------------------|------------------------------------------------------------------------------------------------------------------------------------------------------------|------------------------------------------------------------------------------------------------------------------------------------------------------------------------------------------------------------------------------------------------------|----------------------------------------------------------------------------------------------------------------------------------------------------------------------------------------------------------------------------------------------------------------------------------------------------------|-------------------------------------------------------------------------------------------------------------------------------------------------------------------------------------------------------------------------------------------------------------------------------------------------------------------------------------------------------------------------------|
| FEMALE IRON PIPE | FLARE COPPER                    | LENGIH                                                                                                                    | HEIGHT                                                                                                                                                     | Wt. Lbs                                                                                                                                                                                                                                              | Number                                                                                                                                                                                                                                                                                                   | ITEM(S)                                                                                                                                                                                                                                                                                                                                                                       |
| 3/4"             | 3/4"                            | 1-1/2"                                                                                                                    | 1-13/16"                                                                                                                                                   | 1.0                                                                                                                                                                                                                                                  | L21-33-NL                                                                                                                                                                                                                                                                                                |                                                                                                                                                                                                                                                                                                                                                                               |
| 1"               | 1"                              | 2-5/16"                                                                                                                   | 2-1/8"                                                                                                                                                     | 1.8                                                                                                                                                                                                                                                  | L21-44-NL                                                                                                                                                                                                                                                                                                |                                                                                                                                                                                                                                                                                                                                                                               |
| 1-1/2"           | 1-1/2"                          | 2-3/4"                                                                                                                    | 2-7/8"                                                                                                                                                     | 3.8                                                                                                                                                                                                                                                  | L21-66-NL                                                                                                                                                                                                                                                                                                |                                                                                                                                                                                                                                                                                                                                                                               |
| 2"               | 2"                              | 3-1/4"                                                                                                                    | 3-7/16                                                                                                                                                     | 6.7                                                                                                                                                                                                                                                  | L21-77-NL                                                                                                                                                                                                                                                                                                |                                                                                                                                                                                                                                                                                                                                                                               |
|                  | FEMALE IRON PIPE 3/4" 1" 1-1/2" | FEMALE IRON PIPE         FLARE COPPER           3/4"         3/4"           1"         1"           1-1/2"         1-1/2" | FEMALE IRON PIPE         FLARE COPPER           3/4"         3/4"           1"         1"           1-1/2"         2-5/16"           1-1/2"         2-3/4" | FEMALE IRON PIPE         FLARE COPPER         LENGTH         HEIGHT           3/4"         3/4"         1-1/2"         1-13/16"           1"         1"         2-5/16"         2-1/8"           1-1/2"         1-1/2"         2-3/4"         2-7/8" | FEMALE IRON PIPE         FLARE COPPER         LENGTH         HEIGHT         WT. LBS           3/4"         3/4"         1-1/2"         1-13/16"         1.0           1"         1"         2-5/16"         2-1/8"         1.8           1-1/2"         1-1/2"         2-3/4"         2-7/8"         3.8 | FEMALE IRON PIPE         FLARE COPPER         LENGTH         HEIGHT         WT. LBS         NUMBER           3/4"         3/4"         1-1/2"         1-13/16"         1.0         L21-33-NL           1"         1"         2-5/16"         2-1/8"         1.8         L21-44-NL           1-1/2"         1-1/2"         2-3/4"         2-7/8"         3.8         L21-66-NL |