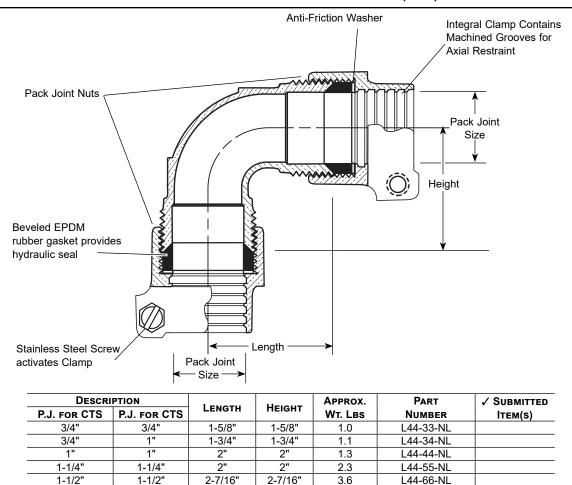

## PACK JOINT FOR COPPER OR PLASTIC TUBING (CTS) BOTH ENDS

Note: Ford recommends using insert stiffeners with plastic pipe or tubing.

3-11/16"

2"

2"