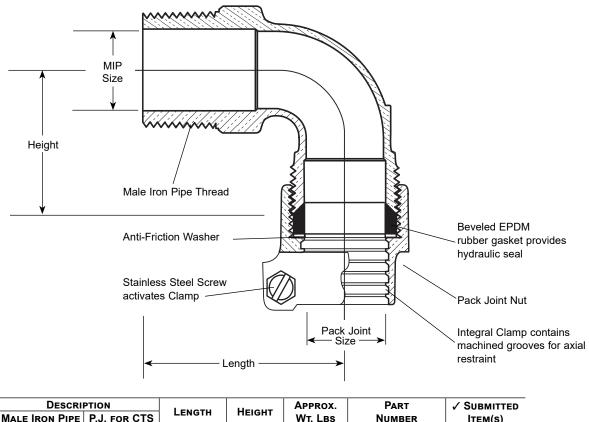

## Pack Joint Ell Coupling - (L84-xx-NL style)

## MALE IRON PIPE THREAD BY PACK JOINT FOR COPPER OR PLASTIC TUBING (CTS)

| DESCRIPTION    |              | 1 THOTH | HEIGHT   | APPROX. | PARI      | V SUBMITTED |
|----------------|--------------|---------|----------|---------|-----------|-------------|
| MALE IRON PIPE | P.J. FOR CTS | LENGTH  | HEIGHT   | WT. LBS | NUMBER    | ITEM(S)     |
| 3/4"           | 3/4"         | 2"      | 1-11/16" | 0.8     | L84-33-NL |             |
| 3/4"           | 1"           | 2"      | 1-5/8"   | 0.8     | L84-34-NL |             |
| 1"             | 1"           | 2-1/2"  | 1-7/8"   | 1.1     | L84-44-NL |             |
| 1-1/2"         | 1-1/2"       | 2-1/2"  | 2-1/2"   | 2.5     | L84-66-NL |             |
| 2"             | 2"           | 2-7/8"  | 3-1/8"   | 3.8     | L84-77-NL |             |
|                |              |         |          |         |           |             |

Note: Ford recommends insert stiffeners when using plastic pipe or tubing.